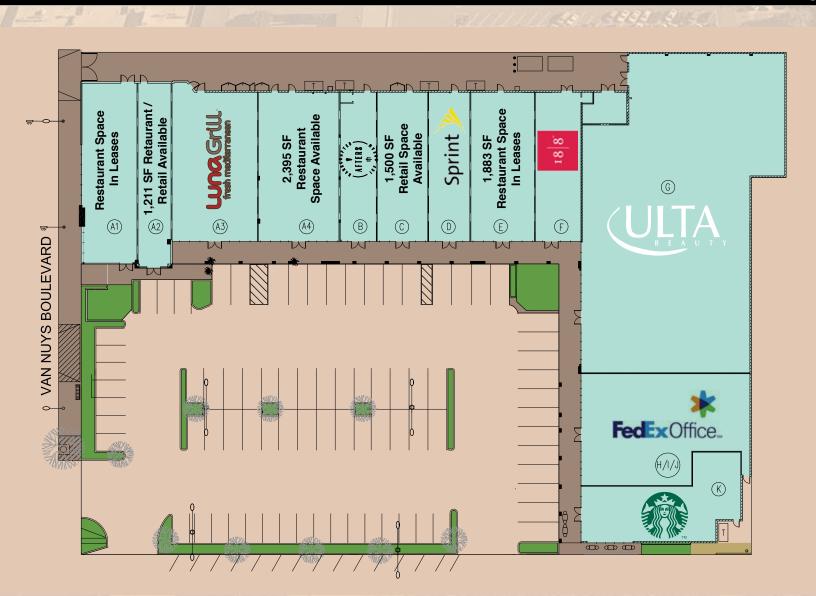

## **Property Information:**

Location: N/SEC Van Nuys Blvd & Milbank St Retail Space: ~ 1,211-1,500 SF Restaurant Space: ~ 1,211-2,395 SF Delivery Date: January 2016 Avg. H.H. Income: \$94,028 (3 Mile) Co-Tenants: Starbucks • FedEx • Ulta Cosmetics • 1818 Salon • Luna Grill • Afters Ice Cream • Sprint Location: Between 101 Freeway and Ventura Blvd Project Size: 31,552 Sq. Ft. Rental Rate: Retail \$5.25 - \$5.50 NNN Restaurant \$5.50 - \$6.15 NNN

Parking: 80 Spaces

4550 VAN NUYS BLVD. SHERMAN OAKS, CA 91403