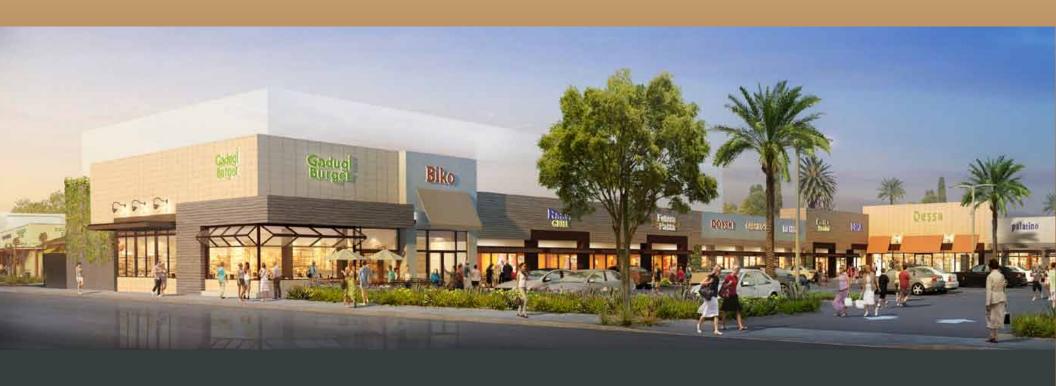

4550 VAN NUYS BLVD. SHERMAN OAKS, CA 91403

4550 VAN NUYS BLVD. SHERMAN OAKS, CA 91403

## **Property Information:**

Location: N/SEC Van Nuys Blvd & Milbank St Retail Space: ~ 1,211-1,500 SF Restaurant Space: ~ 1,211-2,395 SF Delivery Date: January 2016 Avg. H.H. Income: \$94,028 (3 Mile) Co-Tenants: Starbucks • FedEx • Ulta Cosmetics • 1818 Salon • Luna Grill • Afters Ice Cream • Sprint Location: Between 101 Freeway and Ventura Blvd Project Size: 31,552 Sq. Ft. Rental Rate: Retail \$5.25 - \$5.50 NNN Restaurant \$5.50 - \$6.15 NNN