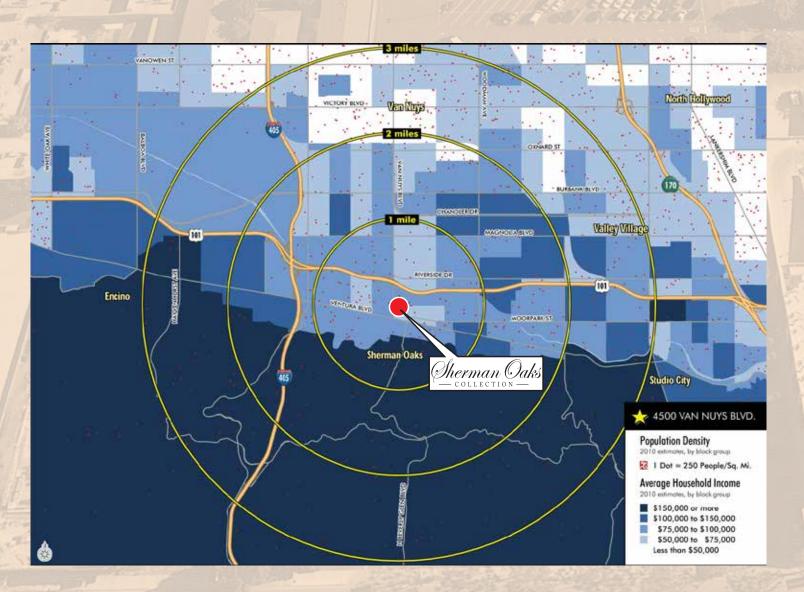

## **Property Information:**

Location: N/SEC Van Nuys Blvd & Milbank St Retail Space: ~ 1,211-1,500 SF Restaurant Space: ~ 1,211-2,395 SF Delivery Date: January 2016 Avg. H.H. Income: \$94,028 (3 Mile) Co-Tenants: Starbucks • FedEx • Ulta Cosmetics • 1818 Salon • Luna Grill • Afters Ice Cream • Sprint Location: Between 101 Freeway and Ventura Blvd Project Size: 31,552 Sq. Ft. Rental Rate: Retail \$5.25 - \$5.50 NNN Restaurant \$5.50 - \$6.15 NNN