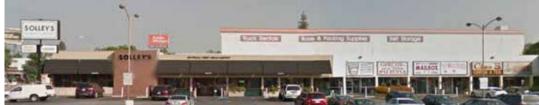

## **Property Information:**

Location: N/SEC Van Nuys Blvd & Milbank St Retail Space: ~ 1,211-1,500 SF Restaurant Space: ~ 1,211-2,395 SF Delivery Date: January 2016 Avg. H.H. Income: \$94,028 (3 Mile) Co-Tenants: Starbucks • FedEx • Ulta Cosmetics • 1818 Salon • Luna Grill • Afters Ice Cream • Sprint Location: Between 101 Freeway and Ventura Blvd Project Size: 31,552 Sq. Ft. Rental Rate: Retail \$5.25 - \$5.50 NNN Restaurant \$5.50 - \$6.15 NNN

Parking: 80 Spaces

4550 VAN NUYS BLVD. SHERMAN OAKS, CA 91403