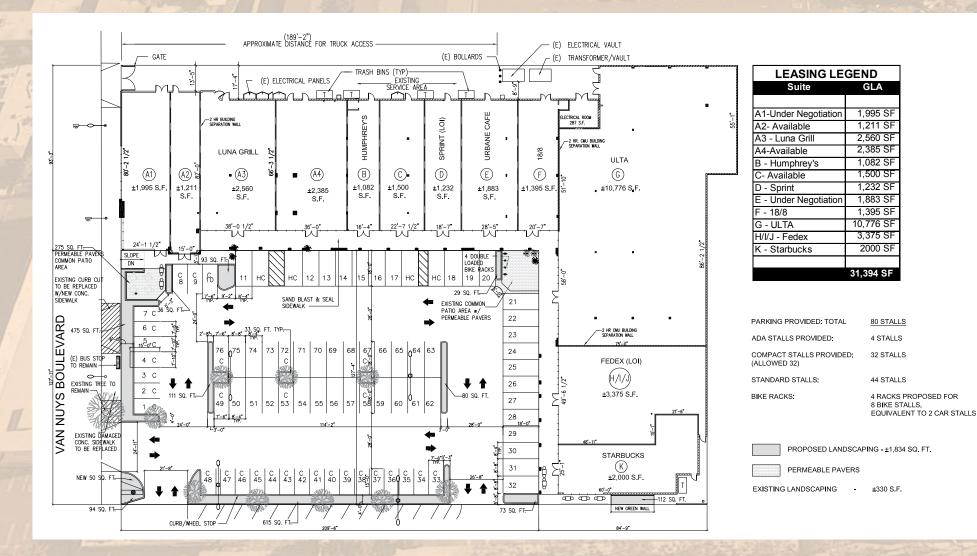

## **Property Information:**

Location: N/SEC Van Nuys Blvd & Milbank St Retail Space: ~ 1,211-1,500 SF Restaurant Space: ~ 1,211-2,395 SF Delivery Date: January 2016 Avg. H.H. Income: \$94,028 (3 Mile) Co-Tenants: Starbucks • FedEx • Ulta Cosmetics • 1818 Salon • Luna Grill • Afters Ice Cream • Sprint Location: Between 101 Freeway and Ventura Blvd Project Size: 31,552 Sq. Ft. Rental Rate: Retail \$5.25 - \$5.50 NNN Restaurant \$5.50 - \$6.15 NNN

Parking: 80 Spaces

4550 VAN NUYS BLVD. SHERMAN OAKS, CA 91403