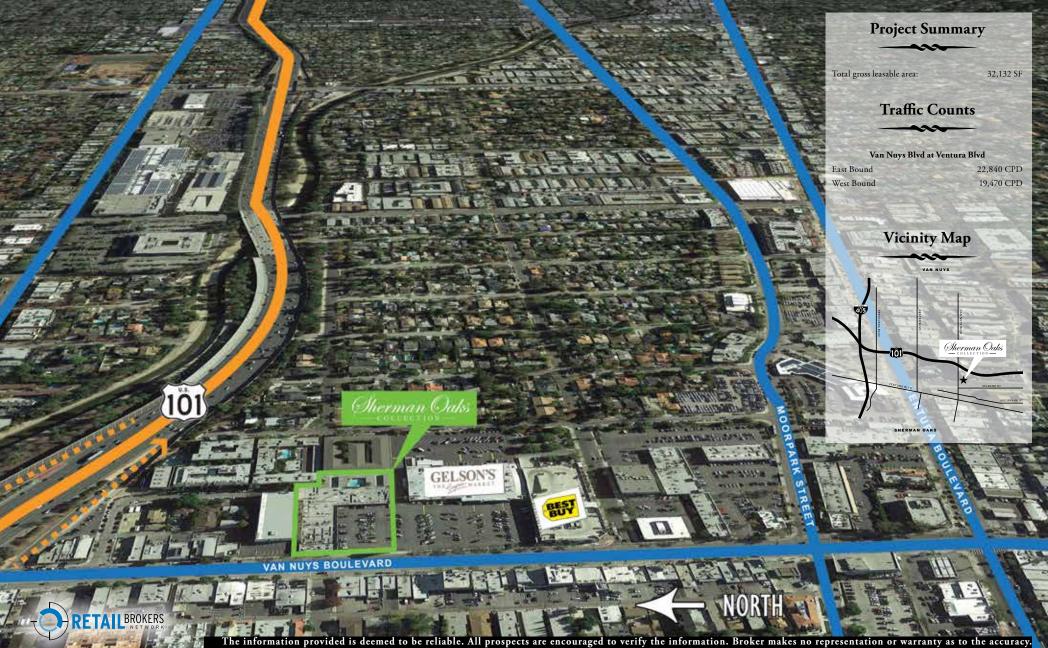

## **Property Information:**

Location: N/SEC Van Nuys Blvd & Milbank St Retail Space: ~ 1,211-1,500 SF Restaurant Space: ~ 1,211-2,395 SF Delivery Date: January 2016 Avg. H.H. Income: \$94,028 (3 Mile) Co-Tenants: Starbucks • FedEx • Ulta Cosmetics • 1818 Salon • Luna Grill • Afters Ice Cream • Sprint Location: Between 101 Freeway and Ventura Blvd Project Size: 31,552 Sq. Ft. Rental Rate: Retail \$5.25 - \$5.50 NNN Restaurant \$5.50 - \$6.15 NNN