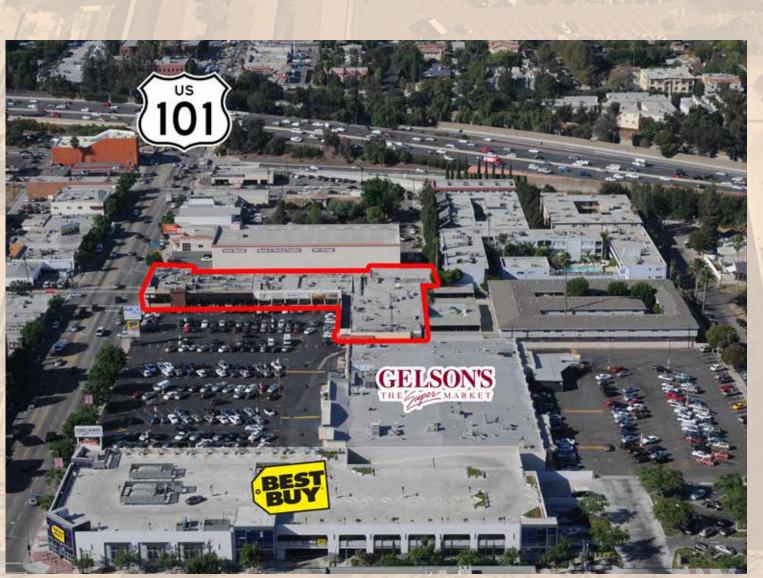

## **Property Information:**

Location: N/SEC Van Nuys Blvd & Milbank St Retail Space: ~ 1,211-1,500 SF Restaurant Space: ~ 1,211-2,395 SF Delivery Date: January 2016 Avg. H.H. Income: \$94,028 (3 Mile) Co-Tenants: Starbucks • FedEx • Ulta Cosmetics • 1818 Salon • Luna Grill • Afters Ice Cream • Sprint Location: Between 101 Freeway and Ventura Blvd Project Size: 31,552 Sq. Ft. Rental Rate: Retail \$5.25 - \$5.50 NNN Restaurant \$5.50 - \$6.15 NNN