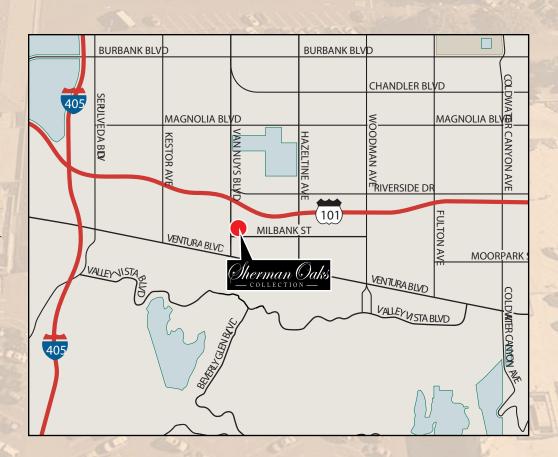

4550 VAN NUYS BLVD. SHERMAN OAKS, CA 91403

4550 VAN NUYS BLVD. SHERMAN OAKS, CA 91403

## **Property Information:**

Location: N/SEC Van Nuys Blvd & Milbank St Retail Space: ~ 1,211-1,500 SF Restaurant Space: ~ 1,211-2,395 SF Delivery Date: January 2016 Avg. H.H. Income: \$94,028 (3 Mile) Co-Tenants: Starbucks • FedEx • Ulta Cosmetics • 1818 Salon • Luna Grill • Afters Ice Cream • Sprint Location: Between 101 Freeway and Ventura Blvd Project Size: 31,552 Sq. Ft. Rental Rate: Retail \$5.25 - \$5.50 NNN Restaurant \$5.50 - \$6.15 NNN